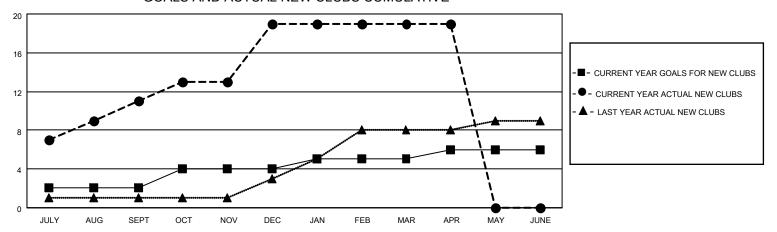

## GOALS AND ACTUAL NEW CLUBS CUMULATIVE

## MONTHLY MEMBERSHIP PROGRESS REPORT

LOCATION INDIA District 322 G Results as of: 4/30/2021

| Clubs         |               |             |               | Members               |                        |                         |                                                    |  |
|---------------|---------------|-------------|---------------|-----------------------|------------------------|-------------------------|----------------------------------------------------|--|
|               | RESULTS FOR   | R 2020-2021 |               | RESULTS FOR 2020-2021 |                        |                         |                                                    |  |
| QUARTER       | NEW CLUB GOAL | NEW CLUBS   | DROPPED CLUBS | QUARTER MEM           | BER GROWTH NET<br>GOAL | MEMBER GROWTH<br>ACTUAL | DROPPED<br>MEMBERS ACTUAL<br>(including transfers) |  |
| JULY/AUG/SEPT | 2             | 11          | 1             | JULY/AUG/SEPT         | 40                     | 348                     | 150                                                |  |
| OCT/NOV/DEC   | 2             | 8           | 0             | OCT/NOV/DEC           | 50                     | 417                     | 272                                                |  |
| JAN/FEB/MAR   | 1             | 0           | 6             | JAN/FEB/MAR           | 60                     | 58                      | 67                                                 |  |
| APR/MAY/JUNE  | 1             | 0           | 0             | APR/MAY/JUNE          | 50                     | 8                       | 10                                                 |  |