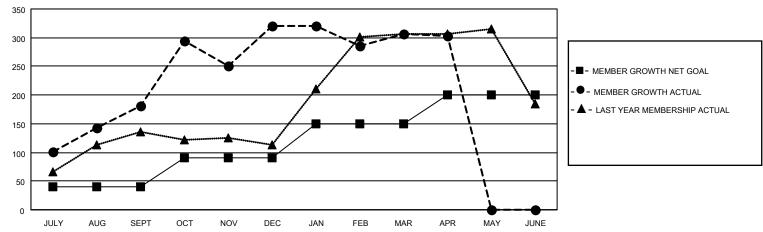

## GOALS AND ACTUAL MEMBERS CUMULATIVE

| DROPPED CLUBS: 7 |     | 59 CLUBS OF 89 ADDED 1 OR MORE<br>NEW MEMBERS | GENDER DISTRIBUTION  MALE 2,210 (61.51%) |                |       |
|------------------|-----|-----------------------------------------------|------------------------------------------|----------------|-------|
| DROPPED MEMBERS  |     |                                               | FEMALE                                   | 1,383 (38.49%) |       |
| DECEASED         | 17  | CLICK HERE FOR CUMULATIVE                     | TOTAL FAMILY UNIT MEMBERS                |                | 1,937 |
| CLUB CANCELLED   | 43  | MEMBERSHIP DATA                               | - A A W V A 45 A D 5 D                   | 0.000/0.000    | 1 110 |
| OTHER 439        |     |                                               | FAMILY MEMBERS PAYING HALF DUES          |                | 1,119 |
| TOTAL            | 499 |                                               |                                          |                |       |

## MONTHLY MEMBERSHIP PROGRESS REPORT

LOCATION INDIA District 322 G Results as of: 4/30/2021

| Clubs         |               |             |               | Members               |                        |                         |                                                    |  |
|---------------|---------------|-------------|---------------|-----------------------|------------------------|-------------------------|----------------------------------------------------|--|
|               | RESULTS FOR   | R 2020-2021 |               | RESULTS FOR 2020-2021 |                        |                         |                                                    |  |
| QUARTER       | NEW CLUB GOAL | NEW CLUBS   | DROPPED CLUBS | QUARTER MEM           | BER GROWTH NET<br>GOAL | MEMBER GROWTH<br>ACTUAL | DROPPED<br>MEMBERS ACTUAL<br>(including transfers) |  |
| JULY/AUG/SEPT | 2             | 11          | 1             | JULY/AUG/SEPT         | 40                     | 348                     | 150                                                |  |
| OCT/NOV/DEC   | 2             | 8           | 0             | OCT/NOV/DEC           | 50                     | 417                     | 272                                                |  |
| JAN/FEB/MAR   | 1             | 0           | 6             | JAN/FEB/MAR           | 60                     | 58                      | 67                                                 |  |
| APR/MAY/JUNE  | 1             | 0           | 0             | APR/MAY/JUNE          | 50                     | 8                       | 10                                                 |  |